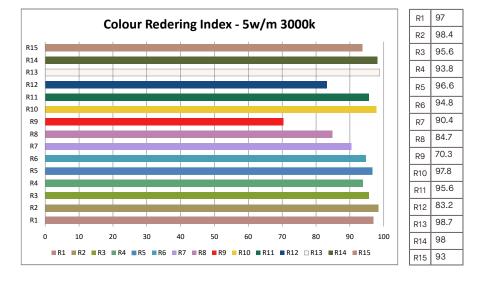

### Colour Rendering Index:

Data Source: PRIOR TO ENCAPSULATION 5w/m 3000k Rinia LED Tape Environment: 2.9lux 4372K