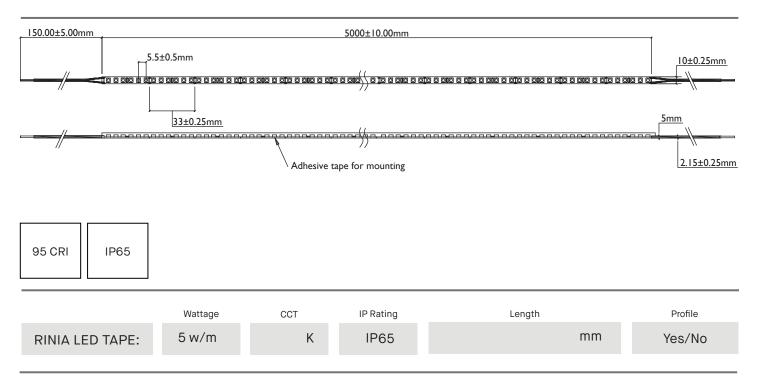

### Linear LED Tape

| Wattage:                | 5w/m                  |
|-------------------------|-----------------------|
| LED Lumen p/m:          | 455Lm/m               |
| Efficacy:               | 91Lm/w                |
| Colour Temperature:     | 2700k                 |
| Colour Rendering Index: | 95CRI                 |
| Voltage:                | 24vDC                 |
| IP Rating:              | IP20                  |
|                         |                       |
| Lifetime:               | 50,000 Hours          |
| Operating Temperature:  | -20°C to 40°C         |
|                         |                       |
| Width:                  | 10mm (+0.25)          |
| Maximum Reel Length:    | 5 Meters              |
| Cut Increments:         | 33mm (+0.25)          |
| Wiring:                 | Parallel              |
| Dimming:                | 1-10v / Mains / DALI* |
| 0                       |                       |

Rinia LED tapes provide an extensive range suitable for residential and commercial applications. Binned to two to three Macadam steps, the Rinia tape provides an industry leading quality of light. Supplied in reels to be cut and soldered on site or made to order within custom profiles with end caps and pre-wired tails.