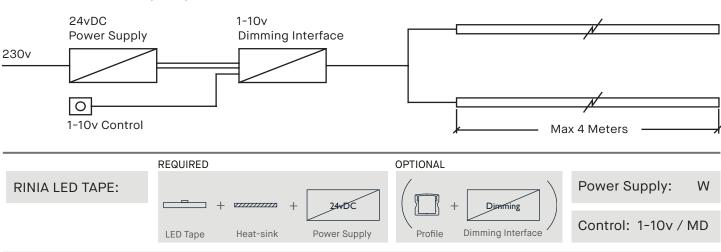

#### Power Supplies & Control Interfaces

| Power Supplies | Wattage | Voltage | Length | Height | Width |
|----------------|---------|---------|--------|--------|-------|
| PS2024         | 20w     | 24vDC   | 118mm  | 35mm   | 26mm  |
| PS6024         | 60w     | 24vDC   | 163mm  | 42.5mm | 32mm  |
| PS10024        | 100w    | 24vDC   | 190mm  | 52mm   | 37mm  |
| PS15024        | 150w    | 24vDC   | 228mm  | 68mm   | 39mm  |

| Dimming Interface | Control        | Wattage | Length | Height | Width |
|-------------------|----------------|---------|--------|--------|-------|
| PS10024PD         | Mains Dimmable | 100w    | 230mm  | 70mm   | 46mm  |
| DINT              | 1-10v Dimmable | 120w    | 172mm  | 42mm   | 20mm  |

Please use the recommended power supplies and dimming interfaces to ensure a smooth dimming curve.

### Indicative 1-10v Wiring Diagram

PLEASE NOTE:

Power supplies & dimmable interfaces must be placed in accessible, safe and well ventilated locations. If the LED tape is to be placed over 1 Meter away from the power supply please ensure voltage drop does not exceed 3%. Electrician to ensure correct cabling is specified. Please contact lightbout.iQ for more information.