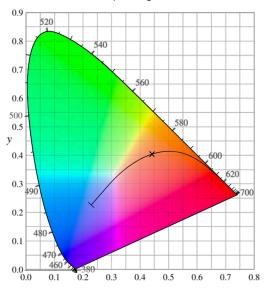

#### **CIE Chromaticity Diagrams:**

#### Colour Rendering Index:

R2 98.4 95.6 R4 93.8 96.6 R5 94.8 R6 90.4 R8 84.7 70.3 R10 97.8 R11 95.6 83.2 R12 98.7 98 R14 93

Control: 1-10v / MD

Data Source: 5w/m 3000k Rinia LED Tape

Environment: 2.9lux 4372K