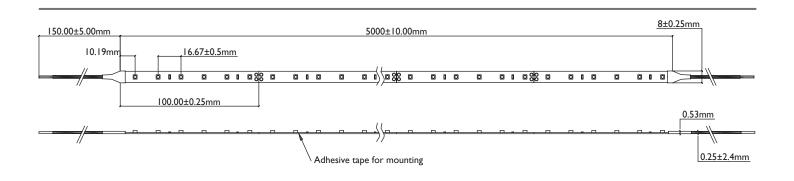

Lifetime: 50,000 Hours
Operating Temperature: -20°C to 40°C

Width: 8mm (+0.25)
Maximum Run Length: 5 Meters

Cut Increments: Wiring: 100mm (+0.25)

Dimming: Parallel

+90 CRI

1-10v / Mains / DALI\*

Rinia LED tapes provide an extensive range suitable for residential and commercial applications. Binned to two to three Macadam steps, the Rinia tape provides an industry leading quality of light. Supplied in reels to be cut and soldered on site or made to order within custom profiles with end caps and pre-wired tails.