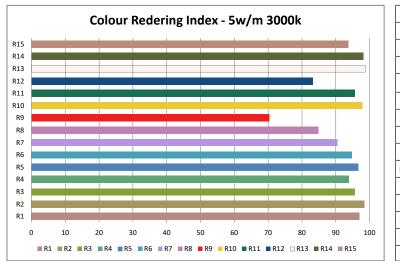

#### Colour Rendering Index:

R2 98.4 95.6 R4 93.8 96.6 R5 94.8 R6 90.4 R8 84.7 70.3 R10 97.8 R11 95.6 83.2 R12 98.7 98 R14 93

Control: 1-10v / MD

Data Source: 5w/m 3000k Rinia LED Tape

Environment: 2.9lux 4372K