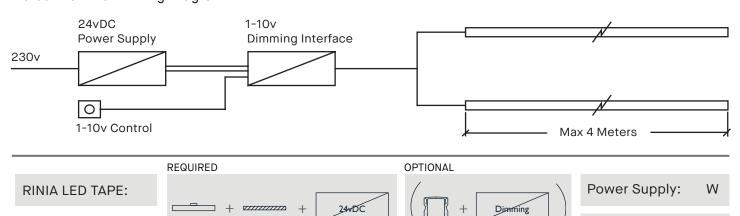

#### Indicative 1-10v Wiring Diagram

#### PLEASE NOTE:

Power supplies & dimmable interfaces must be placed in accessible, safe and well ventilated locations. If the LED tape is to be placed over 1 Meter away from the power supply please ensure voltage drop does not exceed 3%. Electrician to ensure correct cabling is specified. Please contact lightbout.iQ for more information.

Profile

**Dimming Interface** 

Power Supply