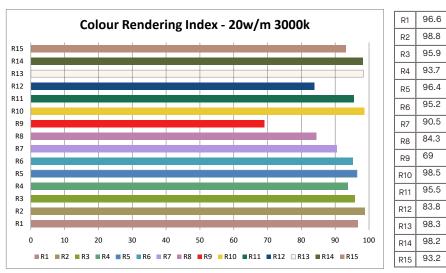

## Colour Rendering Index:

Data Source: 20w/m 3000k Rinia LED Tape

Environment: 2.9lux 4372K