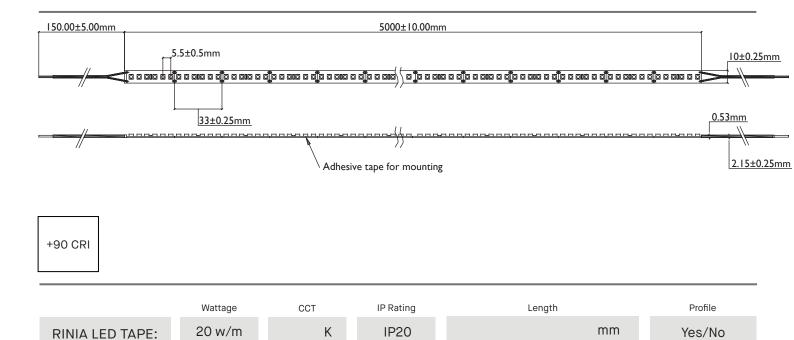

Colour Rendering Index: +93CRI
Voltage: 24vDC
IP Rating: IP20

Lifetime: 50,000 Hours
Operating Temperature: -20°C to 40°C

Width: 10mm (+0.25)

Maximum Run Length: 5 Meters

Cut Increments: 33mm (+0.25)

Wiring: Parallel

Dimming: 1-10v / Mains / DALI\*

Rinia LED tapes provide an extensive range suitable for residential and commercial applications. Binned to two to three Macadam steps, the Rinia tape provides an industry leading quality of light. Supplied in reels to be cut and soldered on site or made to order within custom profiles with end caps and pre-wired tails.