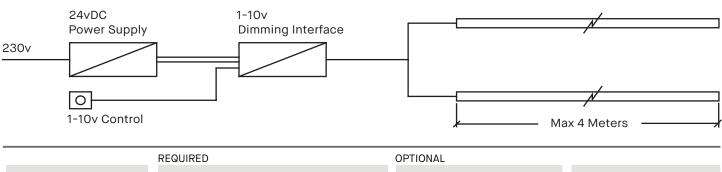

### Indicative 1-10v Wiring Diagram

Please use the recommended power supplies and dimming interfaces to ensure a smooth dimming curve.