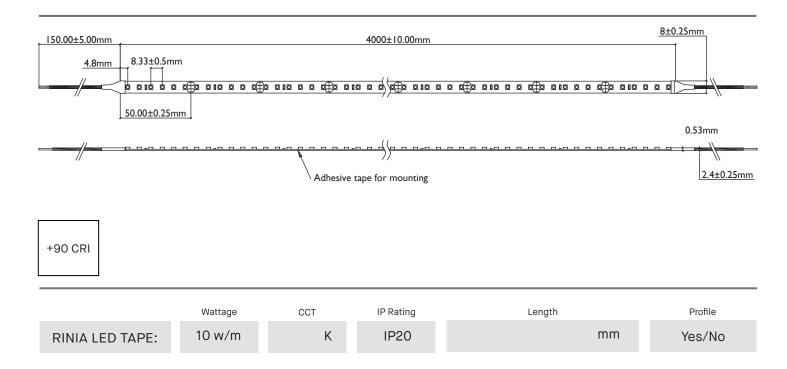

Lifetime: 50,000 Hours
Operating Temperature: -20°C to 40°C

Width: 8mm (+0.25)

Maximum Run Length: 5 Meters

Cut Increments: Wiring: 50mm (+0.25)

Dimming: Parallel

1-10v / Mains / DALI\*

Rinia LED tapes provide an extensive range suitable for residential and commercial applications. Binned to two to three Macadam steps, the Rinia tape provides an industry leading quality of light. Supplied in reels to be cut and soldered on site or made to order within custom profiles with end caps and pre-wired tails.