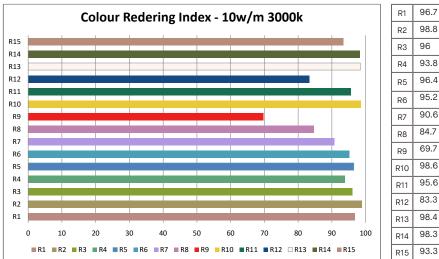

### Colour Rendering Index:

98.8 96 93.8 96.4 95.2 90.6 84.7 69.7 98.6 95.6 83.3 98.4 98.3 93.3

Data Source: 10w/m 3000k Rinia LED Tape

Environment: 2.9lux 4372K